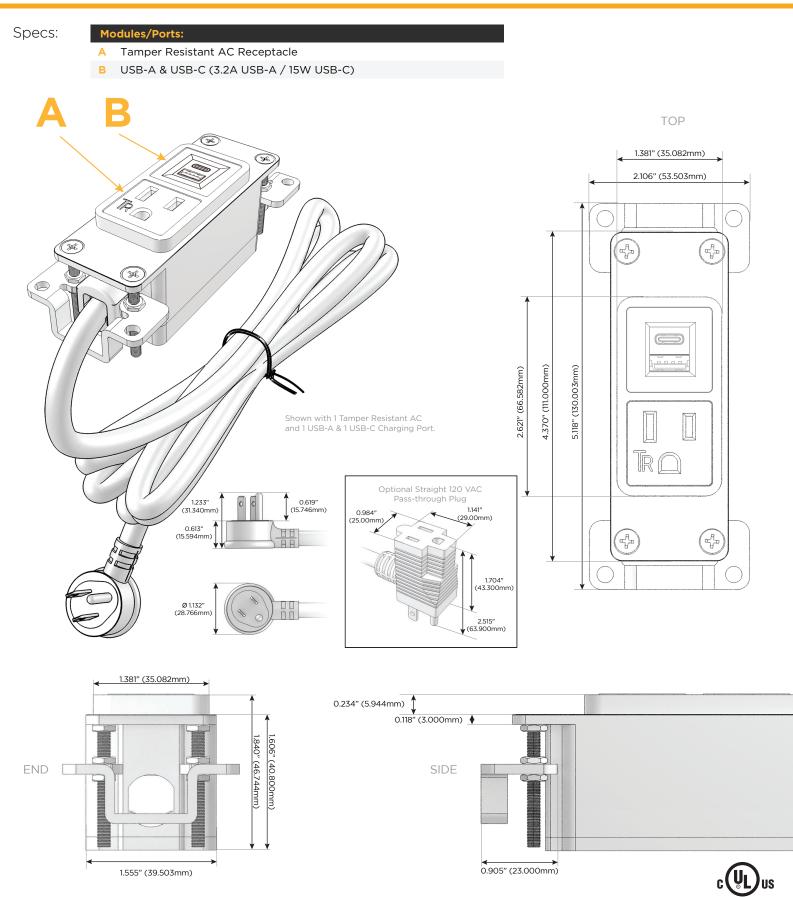

#### S: Module/Port Options:

- A Tamper Resistant AC Receptacle
- B USB-A & USB-C (3.0A USB-A / 15W USB-C)
- U Double USB (Fast Charging Ports Rated for 3.2A)
- H HDMI
- 6 CAT 6
- 12 RJ 12
- X Switched AC
- Y 3-Way Switch
- C USB-C (27W High Speed Charging Port)
- Z USB-C (18W High Speed Charging Port)
- R Switched AC (Rocker Switch)

#### Plug:

Supplied with Low Profile Flat 45° Angle 120 VAC Plug Optional Standard Straight 120 VAC Plug Optional Straight 120 VAC Pass-through Plug Shown in Black (ABS) Bezel, featuring 1 Tamper Resistant AC and 1 USB-A & 1 USB-C Charging Port.