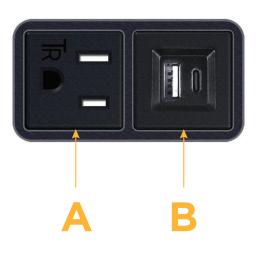

#### S: Module/Port Options:

- A Tamper Resistant AC Receptacle
- B USB-A & USB-C (3.0A USB-A / 15W USB-C)
- U Double USB (Fast Charging Ports Rated for 3.2A)
- H HDMI
- 6 CAT 6
- 12 RJ 12
- X Switched AC
- Y 3-Way Switch
- C USB-C (27W High Speed Charging Port)
- Z USB-C (18W High Speed Charging Port)
- R Switched AC (Rocker Switch)

#### Plug:

Supplied with Low Profile Flat 45° Angle 120 VAC Plug Optional Standard Straight 120 VAC Plug Optional Straight 120 VAC Pass-through Plug Shown in Black (ABS) Bezel, featuring 1 Tamper Resistant AC and 1 USB-A & 1 USB-C Charging Port.